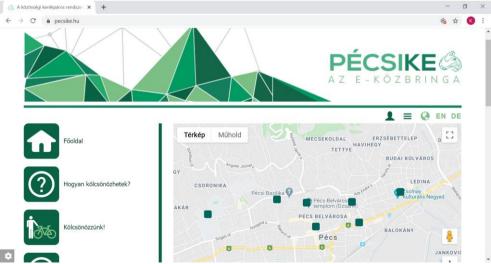

# Pécs (PécsiKe)

- 7 rental stations 7 touch screens with bank terminal
  - 107 smart docking stations with charger
    - 70 e-bikes built-in GPS