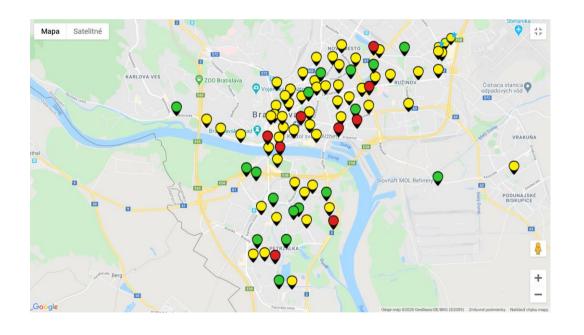

# Maps

- Empty station
- Station with a few bikes
- Station with bikes
- Station with a few empty docks
- Station full