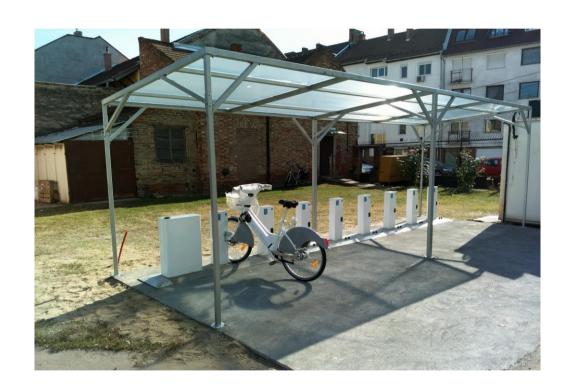

## **Badacsonytomaj (BaBi)**

- 1 rental station 1 touch screen with bank terminal
  - 30 smart docking stations (5 with charger)
  - 30 bicycles 5 e-bikes and 25 traditional bikes, all built-in with GPS