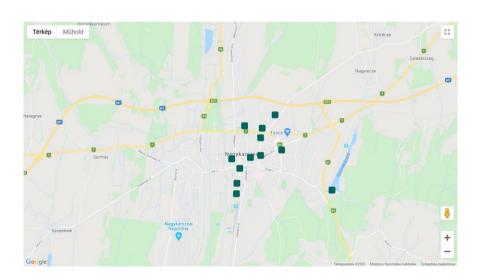

# Maps

- Empty station
- Station with a few bikes
- Station with bikes
- Station with a few empty docks
- Station full