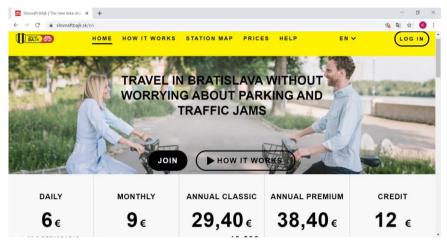

### **Tariffs**

#### For regular users

| Price of cards and passes |      |      |
|---------------------------|------|------|
|                           | EURO | HUF  |
| Annual pass               | 20   | 6500 |
| Six monthly pass          | 12   | 4000 |
| Monthly pass              | 2,5  | 850  |
| Mária Valéria Bike Card   | 2    | 600  |

#### For temporary users

| Ticket price   |      |     |         |
|----------------|------|-----|---------|
|                | EURO |     | HUF     |
| 24 hour ticket |      | 1,3 | 400Ft   |
| 72 hour ticket |      | 3   | 1.000Ft |
| Weekly ticket  |      | 5   | 1.500Ft |