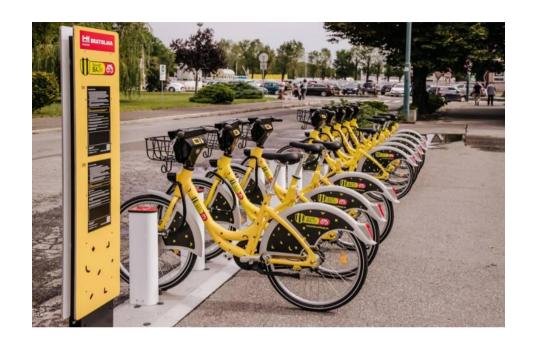

# Győr (GyőrBike)

- 35 rental stations 2 touch screens with bank terminal, 33 terminals with numeric keypad
  - 438 smart docking stations (84 with charger)
  - 233 bicycles 35 e-bikes and 198 traditional bikes