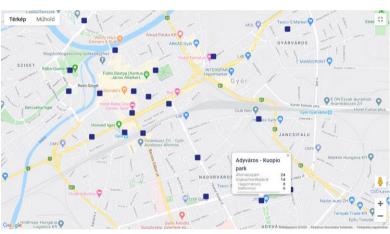

# Maps

- Empty station
- Station with a few bikes
- Station with bikes
- Station with a few empty docks
- Station full