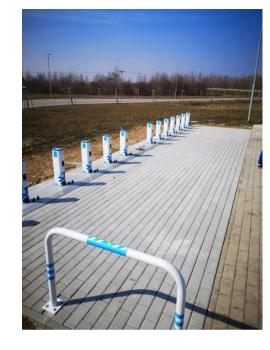

## **Bratislava (Slovnaft Bajk)**

- 121 rental stations 10 touch screens with bank terminal, 111 information panels
  - 1726 docking stations without intelligent functions
  - 900 smart bikes built-in solar panel, display, keypad, card reader and smart lock

# Győr (GyőrBike)

- 35 rental stations 2 touch screens with bank terminal, 33 terminals with numeric keypad
  - 438 smart docking stations (84 with charger)
  - 233 bicycles 35 e-bikes and 198 traditional bikes