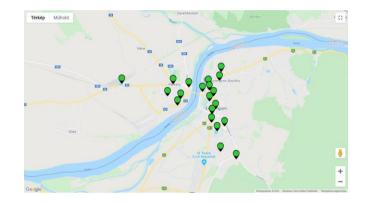

# Maps

- Empty station
- Station with a few bikes
- Station with bikes
- Station with a few empty docks
- Station full