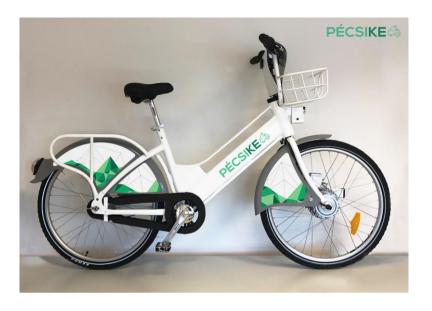

# Pécs (PécsiKe)

- 7 rental stations 7 touch screens with bank terminal
  - 107 smart docking stations with charger
    - 70 e-bikes built-in GPS