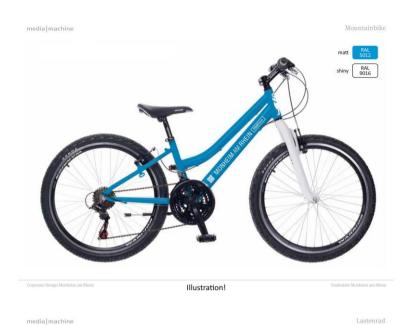

### **Monheim Am Rhein**

- 34 rental stations terminals with touch screen
  - 562 docking stations w/o intelligent functions, with charger
- 450 bicycles 156 traditionals,
  156 e-bikes, 86 kid bikes and 52 cargoes, all built-in GPS.