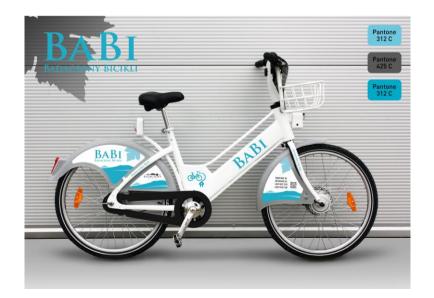

## **Badacsonytomaj (BaBi)**

- 1 rental station 1 touch screen with bank terminal
  - 30 smart docking stations (5 with charger)
  - 30 bicycles 5 e-bikes and 25 traditional bikes, all built-in with GPS