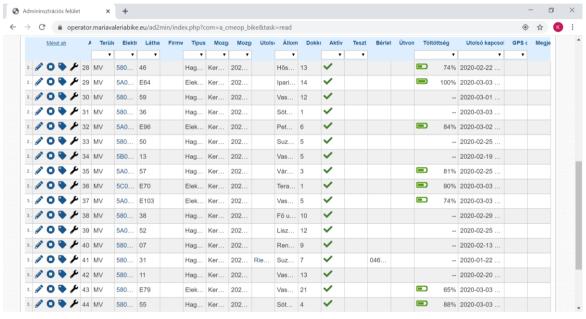

|---------------------------------|-----|-----|--|--|
| EURO HUF                        |     |     |  |  |
| Traditional bike                |     |     |  |  |
| First half 30 minutes of charge |     |     |  |  |
| Every 30 minutes begun          | 0,5 | 200 |  |  |
| E-bike                          |     |     |  |  |
| Every 30 minutes begun          | 0,5 | 200 |  |  |

#### For temporary users

| Ticket price   |      |     |         |
|----------------|------|-----|---------|
|                | EURO |     | HUF     |
| 24 hour ticket |      | 1,3 | 400Ft   |
| 72 hour ticket |      | 3   | 1.000Ft |
| Weekly ticket  |      | 5   | 1.500Ft |

## **Operation/Maintenence**



- Repair center
- Toolkit and spare parts
- Logistics vehicle







### **Operational background systems**





# Thank you for your attention!

Bálint Kiss – Telekom System Integration Project manager

kiss.balint8@telekom.hu

T··Systems·

///////

Let's power higher performance