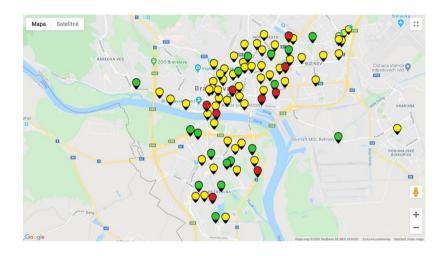

# Maps

- Empty station
- Station with a few bikes
- Station with bikes
- Station with a few empty docks
- Station full