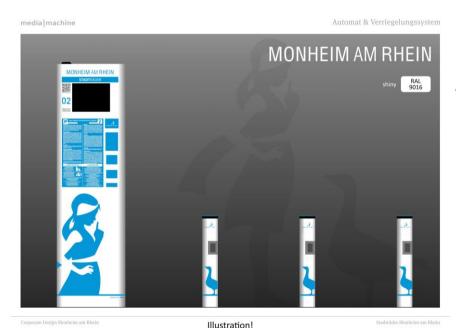

### **Monheim Am Rhein**

- 34 rental stations terminals with touch screen
  - 562 docking stations w/o intelligent functions, with charger
- 450 bicycles 156 traditionals,
  156 e-bikes, 86 kid bikes and 52 cargoes, all built-in GPS.