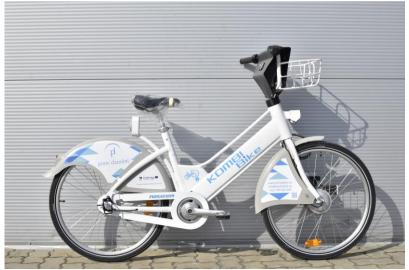

University

**UniBike** 

BaBi

**KOMBI** 

Company

NKM

### **KOMBI**

- Komárom, Tata, Kisbér, Oroszlány, Komárnó, Ógyalla, Naszvad, Gúta, Érsekújvár
- 13 rental stations 13 terminals with numeric keypad
- 195 smart docking stations (53 with charger)
- 130 bicycles 95 traditional, 35 e-bikes, built-in GPS.