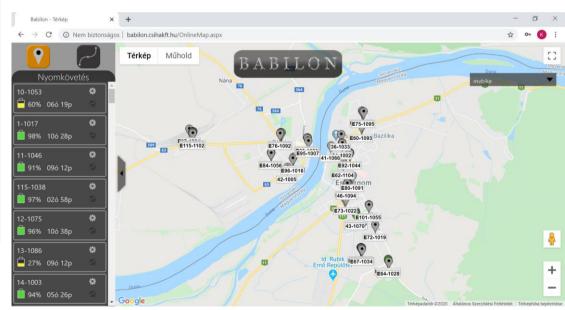

# Maps

- Empty station
- Station with a few bikes
- Station with bikes
- Station with a few empty docks
- Station full