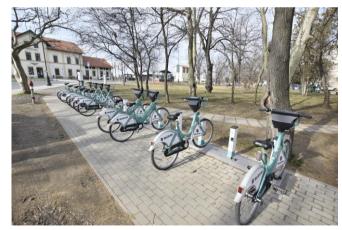

# Esztergom-Párkány (MVbike)

- 20 rental stations 20 terminals with numeric keypad
  - 278 smart docking stations with charger
- 165 bicycles 120 traditional, 45 ebikes, built-in GPS.