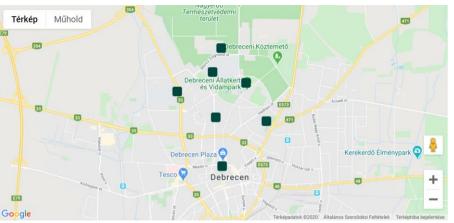

### **University of Debrecen (UniBike)**

- 7 rental stations 7 terminals with numeric keypad
  - 152 smart docking stations
  - 100 traditional bikes built-in GPS