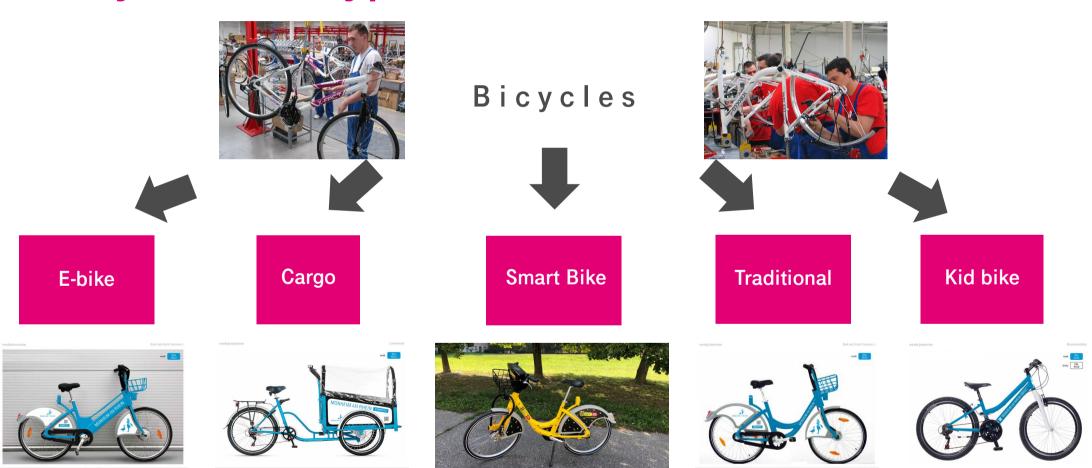

# **Our systems - Types 4.**

- Urban systems
- Tourism systems
- University systems
- Company systems

### **Our systems - Types 5.**