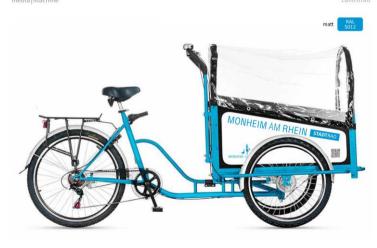

### **Monheim Am Rhein**

- 34 rental stations terminals with touch screen
  - 562 docking stations w/o intelligent functions, with charger
- 450 bicycles 156 traditionals,
  156 e-bikes, 86 kid bikes and 52 cargoes, all built-in GPS.