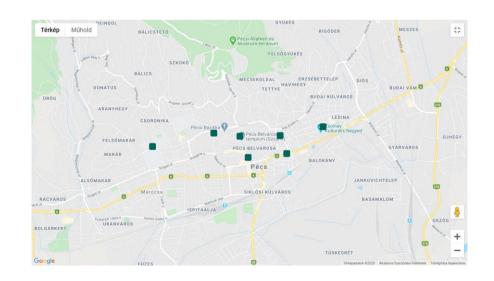

# Pécs (PécsiKe)

- 7 rental stations 7 touch screens with bank terminal
  - 107 smart docking stations with charger
    - 70 e-bikes built-in GPS

# Maps

- Empty station
- Station with a few bikes
- Station with bikes
- Station with a few empty docks
- Station full