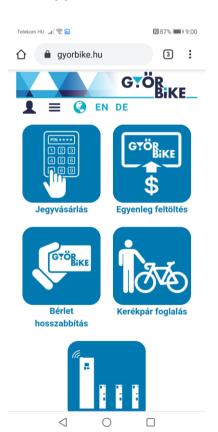

### Temporary (occasional) users:

- Via webshop
- 24 hour, 72 hour, 168 hour (weekly) ticket
- Deposit

Jegyvásárlás

### Regular users:

- Sales offices
- MVbike card
- Monthly, six monthly, annual pass
- Card balance charge via webshop as well