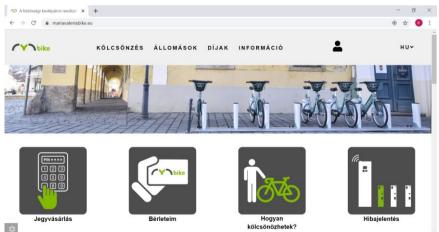

### Temporary (occasional) users:

- Via webshop
- 24 hour, 72 hour, 168 hour (weekly) ticket
- Deposit

Jegyvásárlás

### Regular users:

- Sales offices
- MVbike card
- Monthly, six monthly, annual pass
- Card balance charge via webshop as well