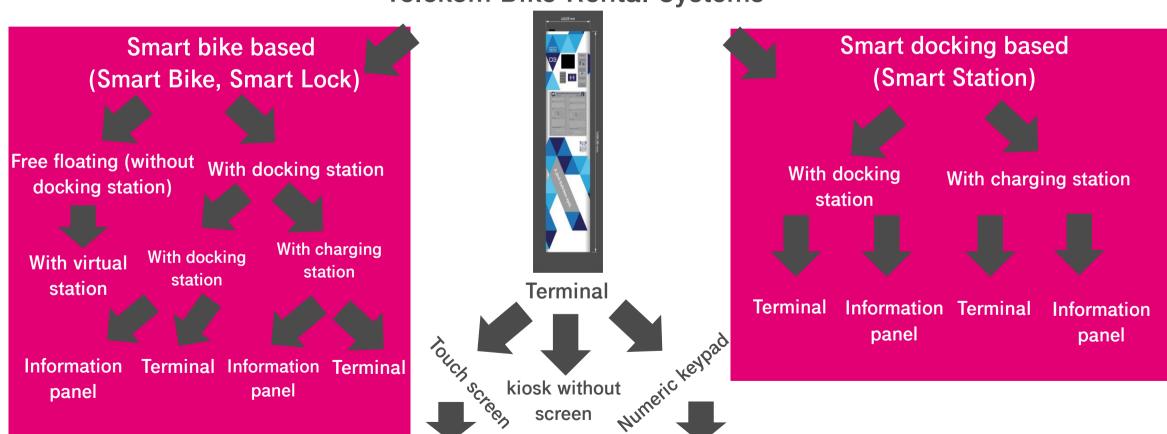

### **Our systems - Types 1.**

### Telekom Bike Rental Systems

Bank terminal

Bank terminal

## **Our systems - Types 2.**

Telekom Bike Rental Systems

# **Our systems - Types 4.**

- Urban systems
- Tourism systems
- University systems
- Company systems

### **Our systems - Types 5.**