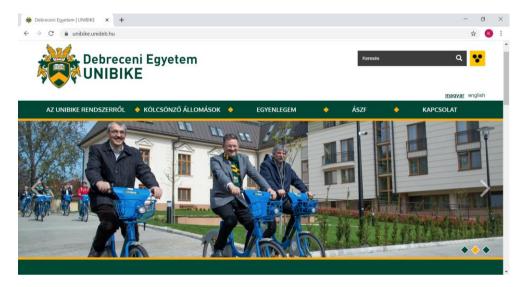

### **University of Debrecen (UniBike)**

- 7 rental stations 7 terminals with numeric keypad
  - 152 smart docking stations
  - 100 traditional bikes built-in GPS