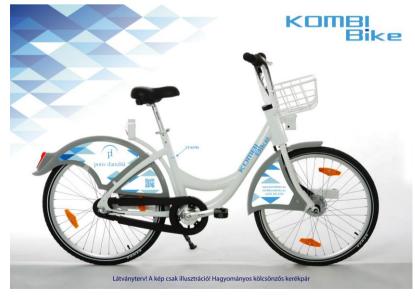

### **KOMBI**

- Komárom, Tata, Kisbér, Oroszlány, Komárnó, Ógyalla, Naszvad, Gúta, Érsekújvár
- 13 rental stations 13 terminals with numeric keypad
- 195 smart docking stations (53 with charger)
- 130 bicycles 95 traditional, 35 e-bikes, built-in GPS.