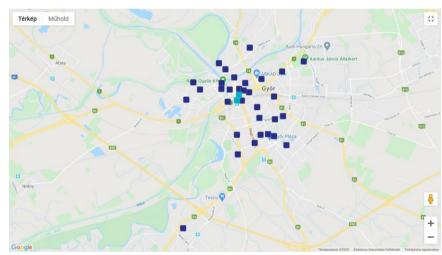

# Győr (GyőrBike)

- 35 rental stations 2 touch screens with bank terminal, 33 terminals with numeric keypad
  - 438 smart docking stations (84 with charger)
  - 233 bicycles 35 e-bikes and 198 traditional bikes