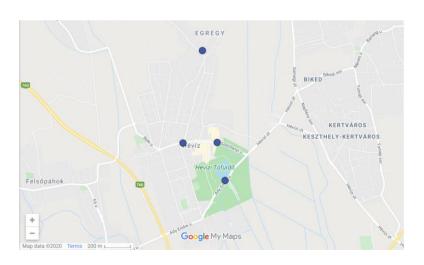

# Esztergom-Párkány (MVbike)

- 20 rental stations 20 terminals with numeric keypad
  - 278 smart docking stations with charger
- 165 bicycles 120 traditional, 45 ebikes, built-in GPS.