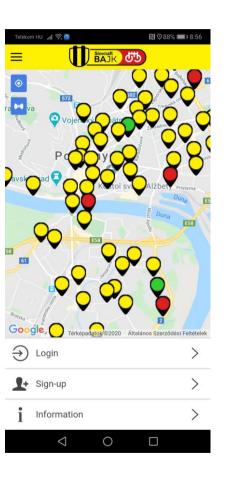

# Maps

- Empty station
- Station with a few bikes
- Station with bikes
- Station with a few empty docks
- Station full