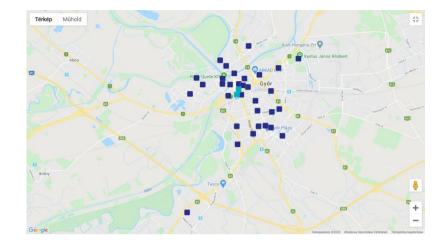

# Maps

- Empty station
- Station with a few bikes
- Station with bikes
- Station with a few empty docks
- Station full