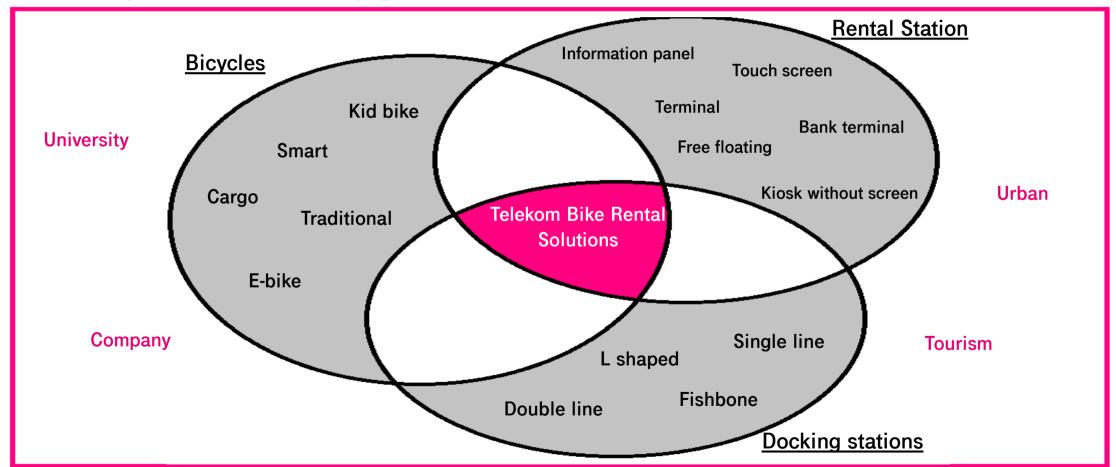

# **Our systems - Types 4.**

- Urban systems
- Tourism systems
- University systems
- Company systems

### **Our systems - Cities**

Urban

Slovnaft Bajk

GyőrBike

**MVbike** 

**PécsiKe** 

KanizsaBike

**Tourism** 

University

**UniBike** 

BaBi

**KOMBI** 

Company

NKM