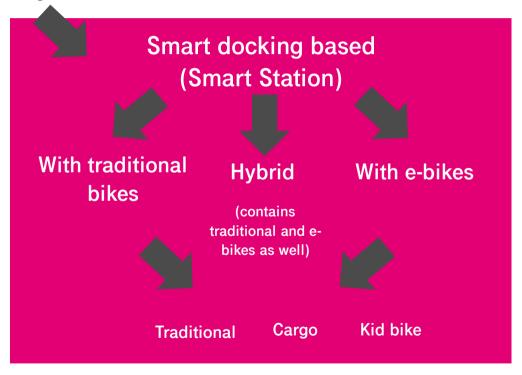

### **Our systems - Types 1.**

## **Our systems - Types 2.**

Telekom Bike Rental Systems

# **Our systems - Types 4.**

- Urban systems
- Tourism systems
- University systems
- Company systems

### **Our systems - Types 5.**