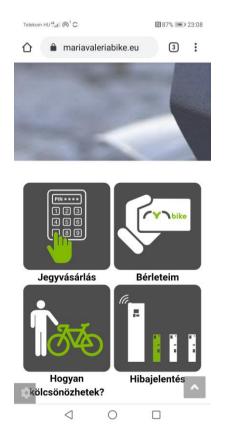

### Temporary (occasional) users:

- Via webshop
- 24 hour, 72 hour, 168 hour (weekly) ticket
- Deposit

Jegyvásárlás

### Regular users:

- Sales offices
- MVbike card
- Monthly, six monthly, annual pass
- Card balance charge via webshop as well